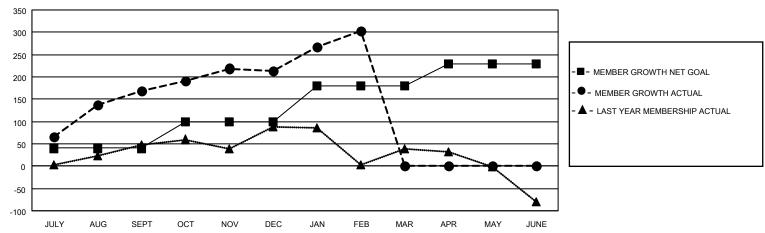

## GOALS AND ACTUAL MEMBERS CUMULATIVE

| 53 CLUBS OF 91 ADDED 1 OR | GENDER DISTRIBUTION                         |                                                                                                                     |  |  |
|---------------------------|---------------------------------------------|---------------------------------------------------------------------------------------------------------------------|--|--|
| WORE NEW WEINBERS         | MALE<br>FEMALE                              | 2,091 (76.73%)<br>634 (23.27%)                                                                                      |  |  |
| 1                         | NON BINARY                                  | 0 (0.00%)                                                                                                           |  |  |
|                           | THE EKINOT TO ANSWER                        | 0 (0.0070)                                                                                                          |  |  |
| CLICK HERE FOR CUMULATIVE | TOTAL FAMILY UNIT MEMBERS 898               |                                                                                                                     |  |  |
| MEMBERSHIP DATA           |                                             |                                                                                                                     |  |  |
|                           | FAMILY MEMBERS PAYING HAL                   | F DUES 491                                                                                                          |  |  |
|                           | MORE NEW MEMBERS  CLICK HERE FOR CUMULATIVE | MORE NEW MEMBERS  MALE FEMALE NON BINARY PREFER NOT TO ANSWER  CLICK HERE FOR CUMULATIVE  TOTAL FAMILY UNIT MEMBERS |  |  |

## MONTHLY MEMBERSHIP PROGRESS REPORT

LOCATION REP OF SRI LANKA

District 306 B1

| Results as | of: 2/28/2022 |  |
|------------|---------------|--|
|            |               |  |

| Clubs RESULTS FOR 2021-2022 |   |   |   | Members RESULTS FOR 2021-2022 |    |     |    |
|-----------------------------|---|---|---|-------------------------------|----|-----|----|
|                             |   |   |   |                               |    |     |    |
| JULY/AUG/SEPT               | 5 | 4 | 0 | JULY/AUG/SEPT                 | 40 | 198 | 26 |
| OCT/NOV/DEC                 | 2 | 0 | 0 | OCT/NOV/DEC                   | 60 | 120 | 60 |
| JAN/FEB/MAR                 | 2 | 1 | 0 | JAN/FEB/MAR                   | 80 | 110 | 13 |
| APR/MAY/JUNE                | 0 | 0 | 0 | APR/MAY/JUNE                  | 50 | 0   | 0  |