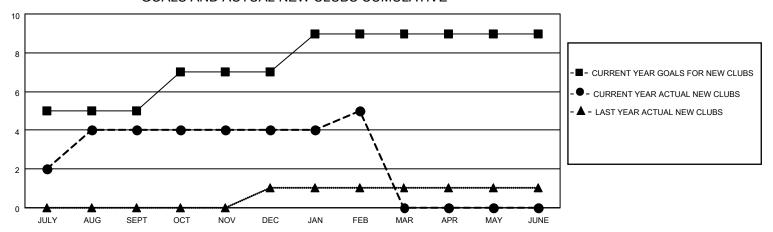

## GOALS AND ACTUAL NEW CLUBS CUMULATIVE

## MONTHLY MEMBERSHIP PROGRESS REPORT

LOCATION REP OF SRI LANKA

District 306 B1

| Results as | of: 2/28/2022 |  |
|------------|---------------|--|
|            |               |  |

| Clubs RESULTS FOR 2021-2022 |   |   |   | Members RESULTS FOR 2021-2022 |    |     |    |
|-----------------------------|---|---|---|-------------------------------|----|-----|----|
|                             |   |   |   |                               |    |     |    |
| JULY/AUG/SEPT               | 5 | 4 | 0 | JULY/AUG/SEPT                 | 40 | 198 | 26 |
| OCT/NOV/DEC                 | 2 | 0 | 0 | OCT/NOV/DEC                   | 60 | 120 | 60 |
| JAN/FEB/MAR                 | 2 | 1 | 0 | JAN/FEB/MAR                   | 80 | 110 | 13 |
| APR/MAY/JUNE                | 0 | 0 | 0 | APR/MAY/JUNE                  | 50 | 0   | 0  |